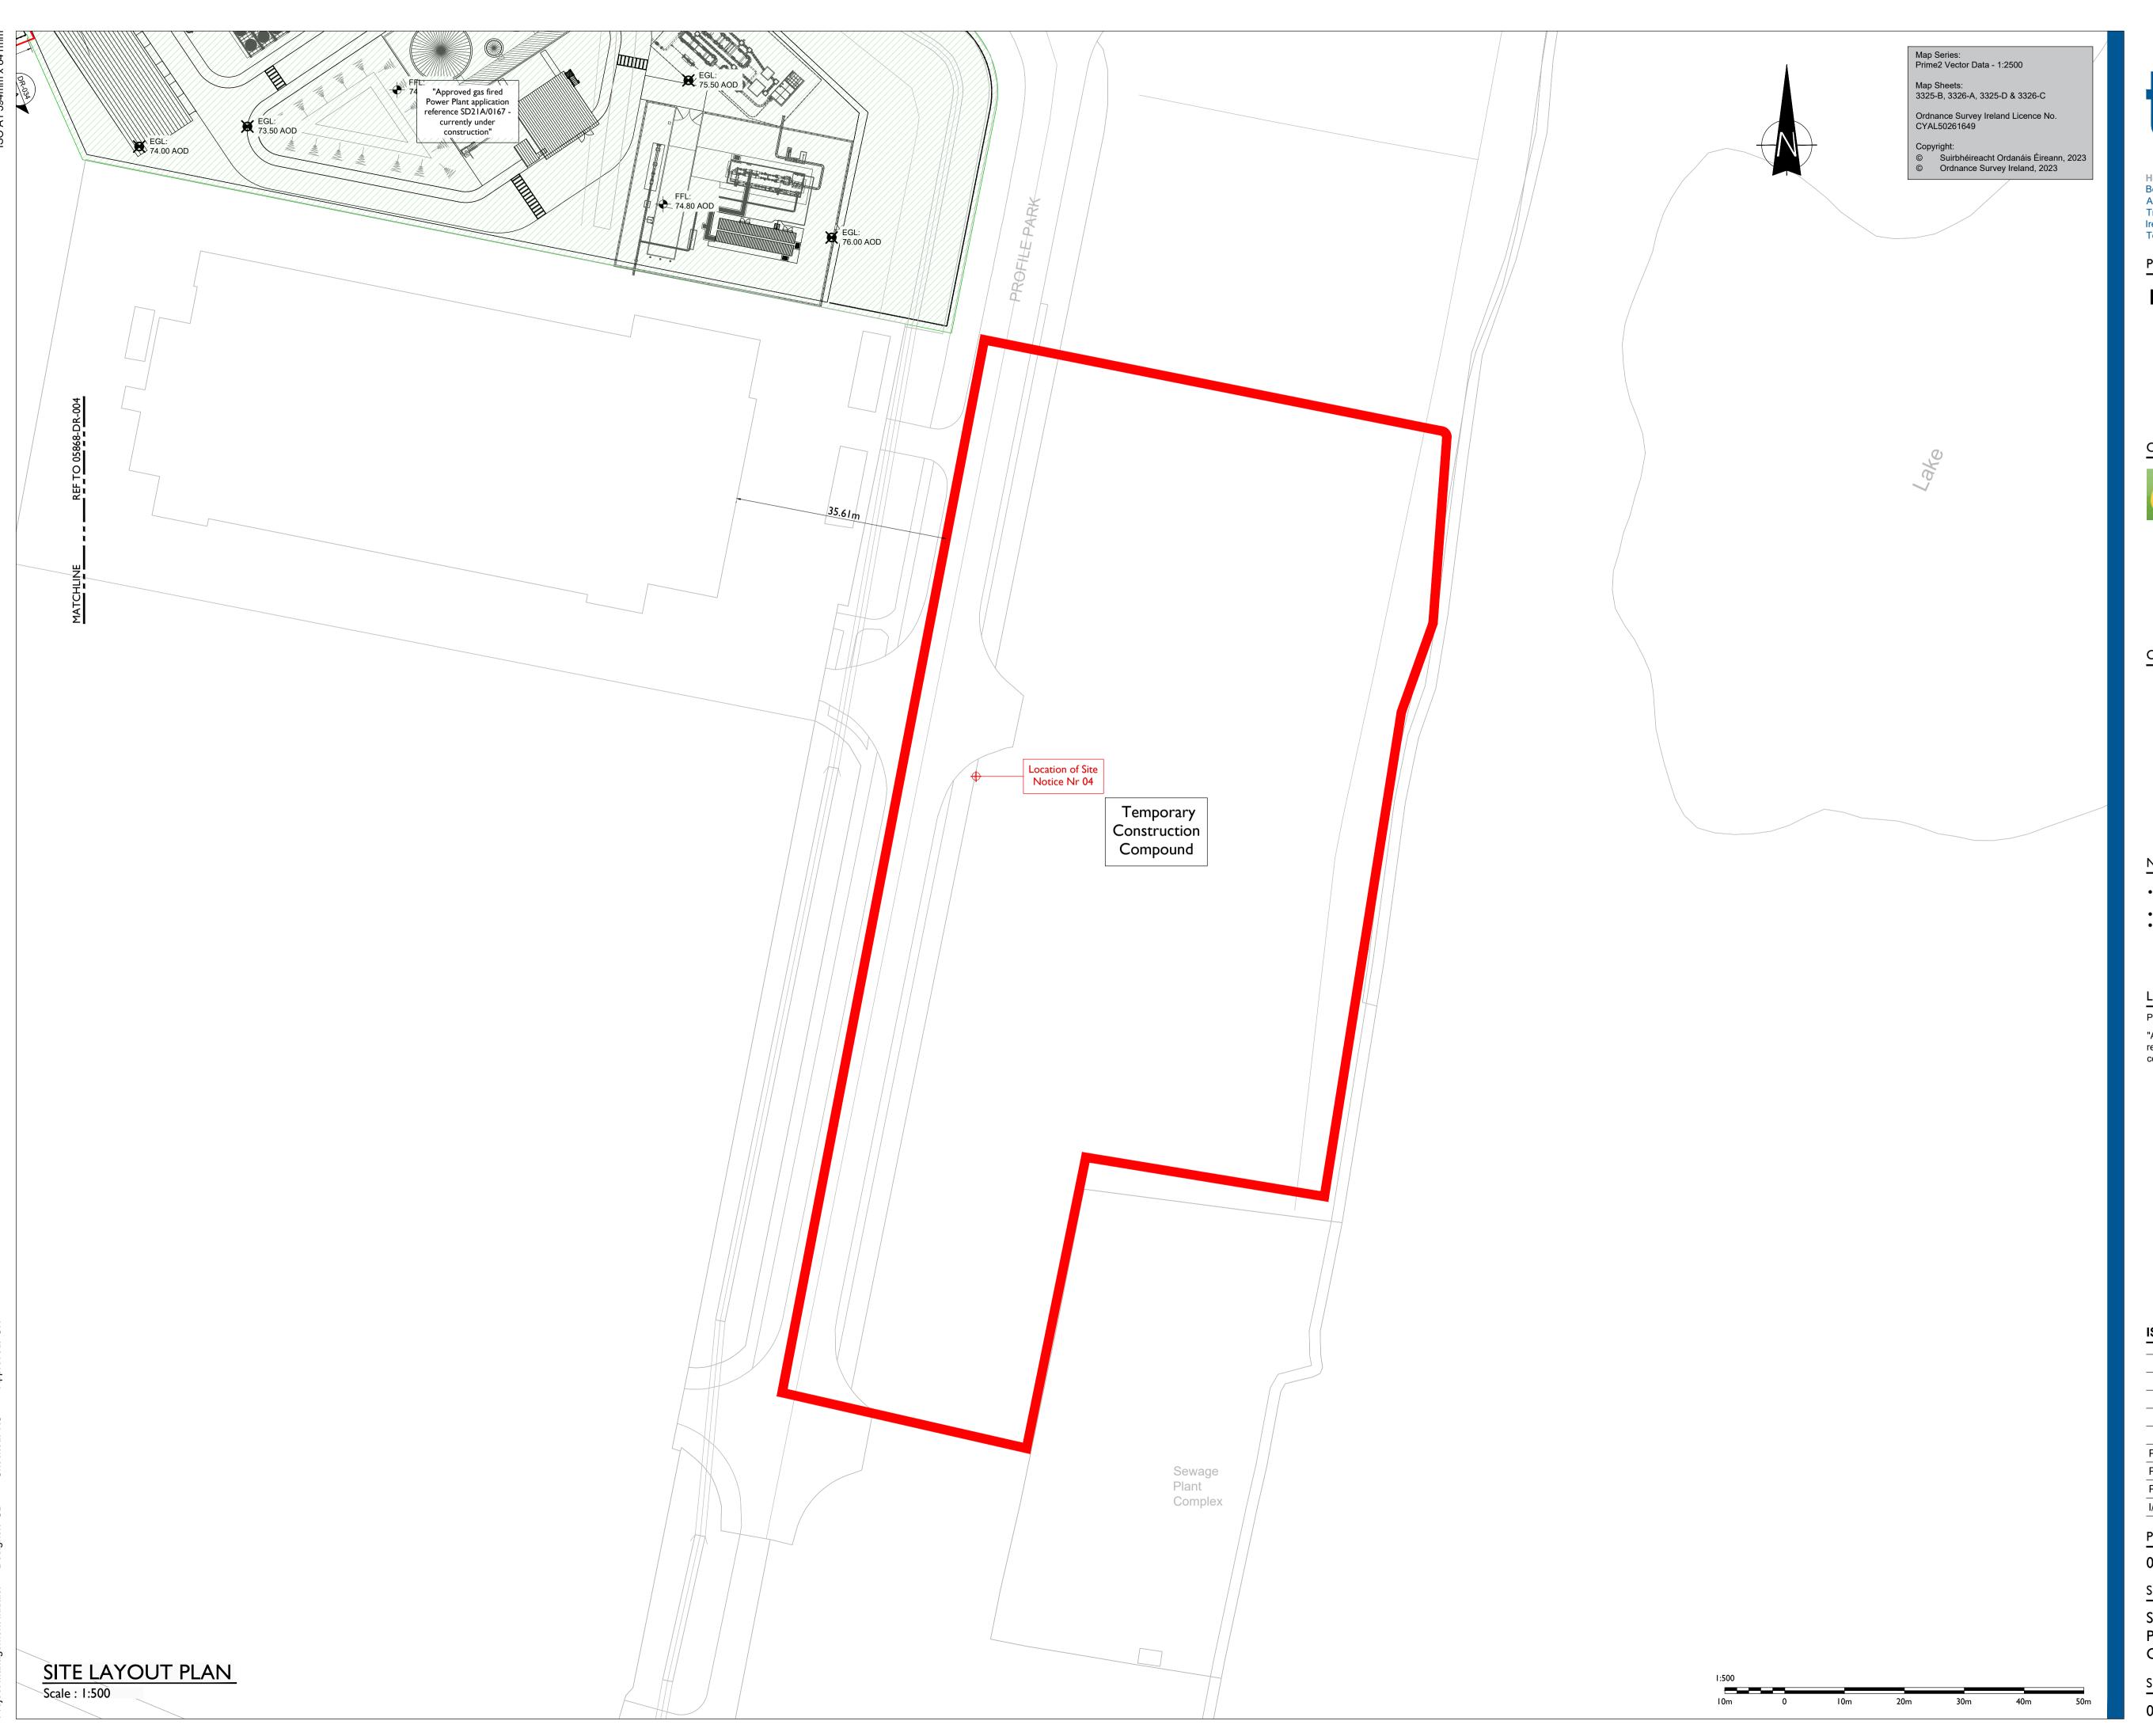

110kV Baldonnell Substation

CLIENT

CONSULTANTS

NOTES: -

- All proposed routes shown are indicative only at this stage and are subject to further assessment.
- Additional watercourses and services may be encountered. The property boundaries shown (while an accurate representation) are for information purposes only. Precise digital boundaries will be obtained from PRAI & mapped in advance of any formal Section 53 Wayleave or Deed A / Deed B being served on the landowner.

## LEGEND: -

Planning Boundary shown thus

"Approved gas fired Power Plant application reference SD21A/0167 - currently under construction" shown thus

## PROJECT NUMBER

05-868

SHEET TITLE

Site Layout Plan -Proposed Temporary Construction Compound

SHEET NUMBER

05868-DR-013